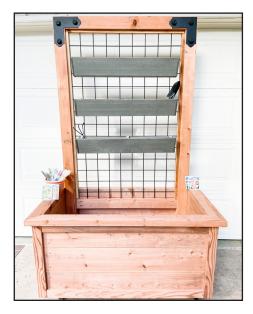

## 6th Grade Class Project : Garden Bed

Built and donated by The Albano Family

Redwood vegetable planter with live plant wall. This custom planter is built on caster wheels for easy moving!

Planter box & plant wall come with vegetable seeds, flower seeds,

hand shovel, rake and custom garden markers handmade by the 6th grade class. Perfect for a garden enthusiast or aspiring green thumb.

Details: 28 3/4" Deep, 50" Wide, 80" Tall

Class Projects Preview