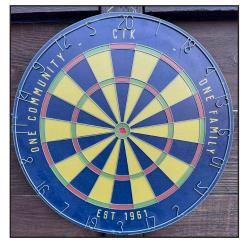

Vass Projects Preview

4th Grade Cornhole & Partboard Set

Built and donated by Coach Doc & The Dockery Family

The ultimate game duo and party starter...a one of a kind corn hole set that doubles as a stand-alone dart board. This set comes complete with corn hole bags and darts.

This Coach Poc creation gives you two different looks to go along with whatever you're in the mood for...but one common theme...

"One Community, One Family."