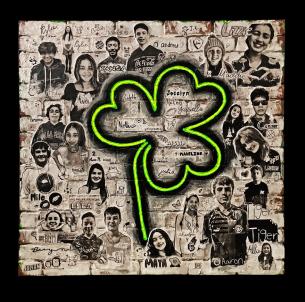

#### 8th Grade Class Project : The Best Part of Me Metal Wall Art Created by Lisa Nevares

The 8th Grade project is a reflection of what the students will leave behind after they graduate - a piece of each of their hearts. The stunning black & white metal wall art is a special reminder of what was, and will be, as their journey continues beyond Christ the King.