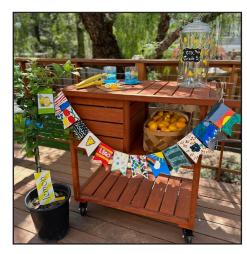

## 5th Grade Class Project : Beverage Cart

Built and donated by The Graham Family

The 5th Grade presents a beautiful, handcrafted redwood bar cart / lemonade stand. This solid wood cart was built by hand by 5th grade parents, the cart features the original artwork of each 5th grade student in both the decorative flag bunting and the glass beverage dispenser

(each lemon on the beverage dispenser is a 5th grader's thumbprint)!!

PIMENSIONS: 36" tall, 40" long, and 23" wide