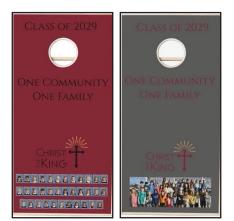

Vass Projects Preview

4th Grade Cornhole & Partboard Set

Built and donated by Coach Doc & The Dockery Family

The ultimate game duo and party starter...a one of a kind corn hole set that doubles as a stand-alone dart board. This set comes complete with corn hole bags and darts.

This Coach Poc creation gives you two different looks to go along with whatever you're in the mood for...but one common theme...

"One Community, One Family."